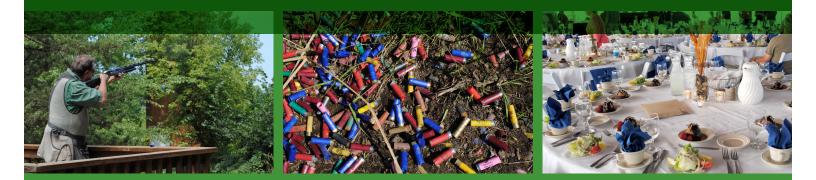

### **SHOOT FOR HOPE\*** | AUGUST 14, 2019

Ready...Aim...Fire! This action-packed day marks the 27th annual TreeHouse Shoot for Hope event hosted at the Minnesota Horse & Hunt Club in Prior Lake. Join over 200 business leaders, professionals and outdoor enthusiasts as we hit the course together to pull clays and support TreeHouse teens. We'll enjoy delicious fare catered by Bon Appétit, hear stories of hope and life transformation from TreeHouse teens, and end the day with a live auction, raffle, and individual and team awards. Come on out and give it your best shot!